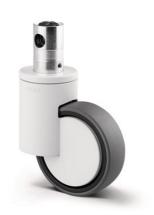

## 1044XSX100R36-32 S35 RAL9002

EAN 4031582455533

Swivel castor with central, total lock and central directional lock, stem with cam hole for profile bars, short version. Wheel centre made of Polyamide, electric conductive, Tread made of injected Polyurethane, with threadguards, precision ball bearing, sealed

Picture may differ from original product