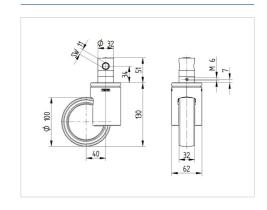

#### **Technical Data**

| Wheel diameter         | 100 mm                   |
|------------------------|--------------------------|
| Wheel width            | 32 mm                    |
| Castor width           | 62 mm                    |
| Bolt-Ø                 | 32 mm                    |
| Bolt length            | 50 mm                    |
| Offset                 | 40 mm                    |
| Swivel Interference    | 180 mm                   |
| Overall height         | 130 mm                   |
| Temperature            | - 30 / + 80 °C           |
| Standard               | EN 12531 (load capacity) |
| Weight                 | 0.88 kg                  |
| Swivel Radius          | 90 mm                    |
| Hardness of tread      | Shore D 42               |
| Load capacity          | 100 kg                   |
| Load capacity (static) | 200 kg                   |

#### **Dimensions**