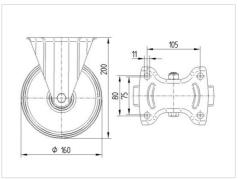

### Dimensions

## **Technical Data**

| Wheel diameter         | 160 mm         |
|------------------------|----------------|
| Wheel width            | 46 mm          |
| Castor width           | 115 mm         |
| Size of Plate          | 137 x 115 mm   |
| Plate hole centres     | 105 x 80/75 mm |
| Plate hole             | 11 mm          |
| Overall height         | 200 mm         |
| Temperature            | - 20 / + 80 °C |
| Standard               | EN 12532       |
| Weight                 | 1.785 kg       |
| Hardness of tread      | Shore A 63     |
| Load capacity          | 300 kg         |
| Load capacity (static) | 600 kg         |
|                        |                |