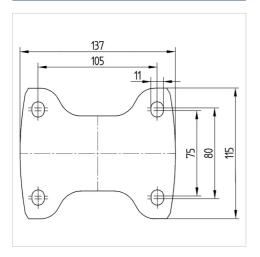

### Dimensions

## **Technical Data**

| Wheel diameter         | 160 mm         |
|------------------------|----------------|
| Wheel width            | 46 mm          |
| Castor width           | 115 mm         |
| Size of Plate          | 137 x 115 mm   |
| Plate hole centres     | 105 x 80/75 mm |
| Plate hole             | 11 mm          |
| Overall height         | 200 mm         |
| Temperature            | - 20 / + 80 °C |
| Standard               | EN 12532       |
| Weight                 | 1.785 kg       |
| Hardness of tread      | Shore A 63     |
| Load capacity          | 300 kg         |
| Load capacity (static) | 600 kg         |
|                        |                |