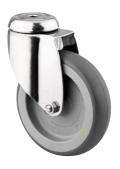

# **AGILA** 7470YG0125P30-11

EAN 4031582377330

Swivel castor, housing made of Stainless Steel, double ball bearing swivel head, wheel axle with nut, bolt hole. Wheel centre made of Polypropylene, electric conductive, Tread: TENTEprene (thermoplastic rubber), grey non-marking, plain bearing

Picture may differ from original product