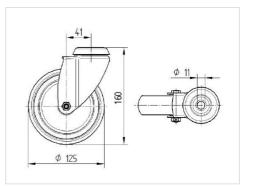

#### Dimensions

## **Technical Data**

| Wheel diameter         | 125 mm         |
|------------------------|----------------|
| Wheel width            | 32 mm          |
| Castor width           | 60 mm          |
| Centre hole            | 11 mm          |
| Dome-Ø                 | 60 mm          |
| Offset                 | 41 mm          |
| Swivel Interference    | 207 mm         |
| Overall height         | 160 mm         |
| Temperature            | - 20 / + 60 °C |
| Standard               | EN 12530       |
| Weight                 | 0.645 kg       |
| Swivel Radius          | 103.5 mm       |
| Hardness of tread      | Shore A 87     |
| Load capacity          | 100 kg         |
| Load capacity (static) | 200 kg         |
|                        |                |