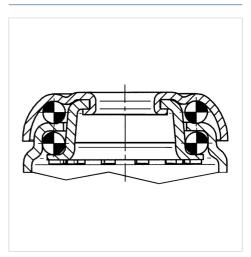

207 mm         |
| Overall height         | 160 mm         |
| Temperature            | - 20 / + 60 °C |
| Standard               | EN 12530       |
| Weight                 | 0.645 kg       |
| Swivel Radius          | 103.5 mm       |
| Hardness of tread      | Shore A 87     |
| Load capacity          | 100 kg         |
| Load capacity (static) | 200 kg         |
|                        |                |

### Advantages at a glance

| Roll performance     |                                       |
|----------------------|---------------------------------------|
| Movement noise       | $\bullet \bullet \bullet \circ \circ$ |
| Attrition            | $\bullet \bullet \bullet \circ \circ$ |
| Corrosion resistance |                                       |



## **Structure & Mounting**