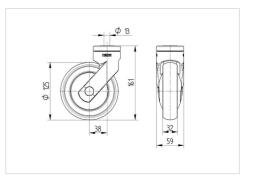

### Dimensions

## **Technical Data**

| 125 mm         |
|----------------|
| 32 mm          |
| 13 mm          |
| 38 mm          |
| 201 mm         |
| 161 mm         |
| - 10 / + 40 °C |
| EN 12530       |
| 0.612 kg       |
| 100.5 mm       |
| Shore D 40     |
| 100 kg         |
| 200 kg         |
|                |