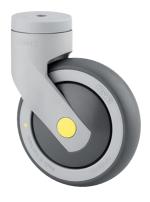

# **LEVINA** 5370XSP125P30-13

EAN 4031582359244

Swivel castor, housing and wheels made from high grade synthetic materials, double ball bearing swivel head, bolt hole. Wheel centre made of Polyamide, electric conductive, tread made of Polyurethane, with threadguards, precision ball bearing

Picture may differ from original product