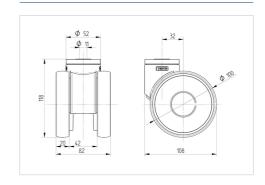

#### **Technical Data**

| Wheel diameter         | 100 mm         |
|------------------------|----------------|
| Wheel width            | 20 mm          |
| Castor width           | 82 mm          |
| Centre hole            | 11 mm          |
| Dome-Ø                 | 52 mm          |
| Offset                 | 32 mm          |
| Swivel Interference    | 180 mm         |
| Overall height         | 118 mm         |
| Temperature            | - 10 / + 40 °C |
| Standard               | EN 12530       |
| Weight                 | 0.629 kg       |
| Swivel Radius          | 90 mm          |
| Hardness of tread      | Shore A 92     |
| Load capacity          | 120 kg         |
| Load capacity (static) | 240 kg         |

#### **Dimensions**