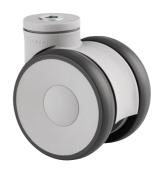

# 5940UAP100P30-11 RAL7001

EAN 4031582356717

Swivel castor, housing made of Polyamide, precision ball bearing in swivel head, bolt hole. Wheel centre made of Polyamide, Tread: Polyurethane, precision ball bearing

Picture may differ from original product