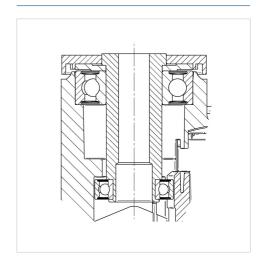

# 5940UAP100P30-11 RAL7001

EAN 4031582356717

Swivel castor, housing made of Polyamide, precision ball bearing in swivel head, bolt hole. Wheel centre made of Polyamide, Tread: Polyurethane, precision ball bearing

### **Structure & Mounting**