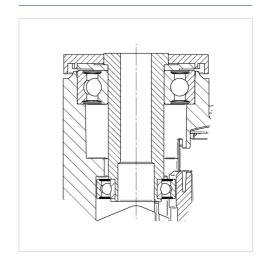

cture may differ from original product

#### **Technical Data**

| Wheel diameter         | 100 mm         |
|------------------------|----------------|
| Wheel width            | 20 mm          |
| Castor width           | 82 mm          |
| Centre hole            | 13 mm          |
| Dome-Ø                 | 52 mm          |
| Offset                 | 32 mm          |
| Swivel Interference    | 180 mm         |
| Overall height         | 118 mm         |
| Temperature            | - 10 / + 40 °C |
| Standard               | EN 12530       |
| Weight                 | 0.6 kg         |
| Swivel Radius          | 90 mm          |
| Hardness of tread      | Shore A 92     |
| Load capacity          | 120 kg         |
| Load capacity (static) | 240 kg         |

### **Structure & Mounting**



## Advantages at a glance

| Roll performance     | • • • •   |
|----------------------|-----------|
| Movement noise       | • • • 0 0 |
| Attrition            | • • • • 0 |
| Corrosion resistance | • • • • 0 |