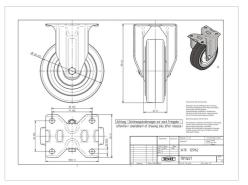

## Dimensions

## **Technical Data**

| Wheel diameter         | 125 mm         |
|------------------------|----------------|
| Wheel width            | 40 mm          |
| Castor width           | 85 mm          |
| Size of Plate          | 103 x 85 mm    |
| Plate hole centres     | 80/77 x 60 mm  |
| Plate hole             | 9 mm           |
| Overall height         | 155 mm         |
| Temperature            | - 20 / + 80 °C |
| Standard               | EN 12532       |
| Weight                 | 0.831 kg       |
| Hardness of tread      | Shore A 63     |
| Load capacity          | 250 kg         |
| Load capacity (static) | 500 kg         |
|                        |                |