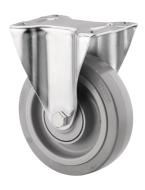

## **ALPHA** 3478UFP125P62

EAN 4031582327649

Fixed castor, Fork made of pressed steel, bright zinc plated, blue passivated, wheel axle with nut, plate fitting. Wheel centre made of Polyamide, Tread: elastic-tyre, non-marking, precision ball bearing

Picture may differ from original product