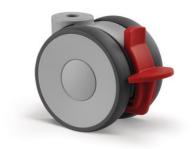

# 5925UAP075L51-10 RAL7001 KICK PEDAL

EAN 4031582353620

Swivel castor with wheel brake, housing made of Polyamide, with blind hole fitting. Wheel centre made of Polyamide, Tread: Polyurethane, precision ball bearing

Picture may differ from original product