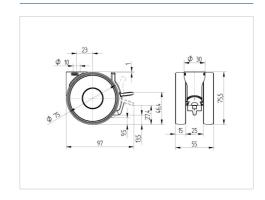

#### **Technical Data**

| Wheel diameter         | 75 mm      |
|------------------------|------------|
| Wheel width            | 15 mm      |
| Castor width           | 55 mm      |
| Centre hole            | 10 mm      |
| Offset                 | 23 mm      |
| Swivel Interference    | 164 mm     |
| Overall height         | 75.5 mm    |
| Temperature            | -20/+60 °C |
| Standard               | EN12528    |
| Weight                 | 0.19 kg    |
| Swivel Radius          | 82 mm      |
| Load capacity          | 100 kg     |
| Load capacity (static) | 200 kg     |

#### **Dimensions**