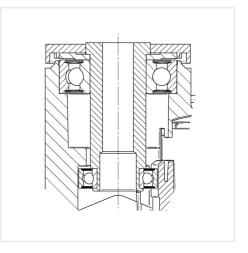

# **LINEA** 5940XSC100P30-11 RAL9002

EAN 4031582352450

Swivel castor, housing made of Polyamide, precision ball bearing in swivel head, bolt hole. Wheel centre made of Polyamide, electric conductive, tread made of Polyurethane, with threadguards, precision ball bearing, stainless





Picture may differ from original product

### Dimensions



# Structure & Mounting



#### **Technical Data**

| 100 mm         |
|----------------|
| 20 mm          |
| 82 mm          |
| 11 mm          |
| 52 mm          |
| 32 mm          |
| 180 mm         |
| 118 mm         |
| - 10 / + 40 °C |
| EN 12530       |
| 0.682 kg       |
| 90 mm          |
| Shore A 92     |
| 120 kg         |
| 240 kg         |
|                |

## Advantages at a glance

| Roll performance     |                                         |
|----------------------|-----------------------------------------|
| Movement noise       | $\bullet \bullet \bullet \circ \circ$   |
| Attrition            | $\bullet \bullet \bullet \bullet \circ$ |
| Corrosion resistance | $\bullet \bullet \bullet \bullet \circ$ |