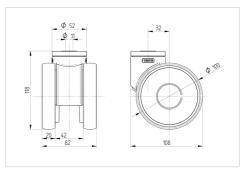

### Dimensions

#### **Technical Data**

| 100 mm         |
|----------------|
| 20 mm          |
| 82 mm          |
| 11 mm          |
| 52 mm          |
| 32 mm          |
| 180 mm         |
| 118 mm         |
| - 10 / + 40 °C |
| EN 12530       |
| 0.682 kg       |
| 90 mm          |
| Shore A 92     |
| 120 kg         |
| 240 kg         |
|                |