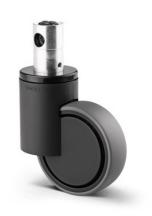

## 1044XSX100R36-32 S35 RAL9011

EAN 4031582455557

Swivel castor with central, total lock and central directional lock, stem with cam hole for profile bars, short version. Wheel centre made of Polyamide, electric conductive, Tread made of injected Polyurethane, with threadguards, precision ball bearing, sealed

Picture may differ from original product