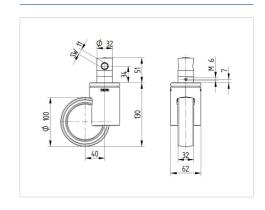

#### **Technical Data**

| Wheel diameter         | 100 mm                   |
|------------------------|--------------------------|
| Wheel width            | 32 mm                    |
| Castor width           | 62 mm                    |
| Bolt-Ø                 | 32 mm                    |
| Bolt length            | 50 mm                    |
| Offset                 | 40 mm                    |
| Swivel Interference    | 180 mm                   |
| Overall height         | 130 mm                   |
| Temperature            | - 30 / + 80 °C           |
| Standard               | EN 12531 (load capacity) |
| Weight                 | 0.88 kg                  |
| Swivel Radius          | 90 mm                    |
| Hardness of tread      | Shore D 42               |
| Load capacity          | 100 kg                   |
| Load capacity (static) | 200 kg                   |

#### **Dimensions**