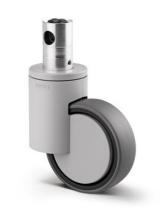

## INTEGRAL 1044XSX100R36-32 S35 RAL7001

EAN 4031582455519

Swivel castor with central, total lock and central directional lock, stem with cam hole for profile bars, short version. Wheel centre made of Polyamide, electric conductive, Tread made of injected Polyurethane, with threadguards, precision ball bearing, sealed

Picture may differ from original product