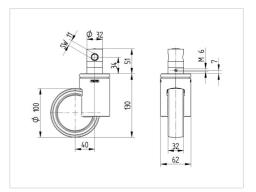

## Dimensions

## **Technical Data**

| Wheel diameter         | 100 mm                   |
|------------------------|--------------------------|
| Wheel width            | 32 mm                    |
| Castor width           | 62 mm                    |
| Bolt-Ø                 | 32 mm                    |
| Bolt length            | 50 mm                    |
| Offset                 | 40 mm                    |
| Swivel Interference    | 180 mm                   |
| Overall height         | 130 mm                   |
| Temperature            | - 30 / + 80 °C           |
| Standard               | EN 12531 (load capacity) |
| Weight                 | 0.88 kg                  |
| Swivel Radius          | 90 mm                    |
| Hardness of tread      | Shore D 42               |
| Load capacity          | 100 kg                   |
| Load capacity (static) | 200 kg                   |
|                        |                          |