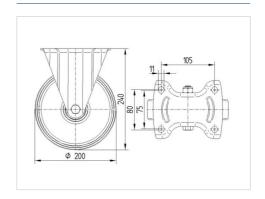

#### **Technical Data**

| Wheel diameter         | 200 mm         |
|------------------------|----------------|
| Wheel width            | 46 mm          |
| Castor width           | 115 mm         |
| Size of Plate          | 140 x 115 mm   |
| Plate hole centres     | 105 x 80/75 mm |
| Plate hole             | 11 mm          |
| Overall height         | 240 mm         |
| Temperature            | - 20 / + 80 °C |
| Standard               | EN 12532       |
| Weight                 | 2.319 kg       |
| Hardness of tread      | Shore A 63     |
| Load capacity          | 350 kg         |
| Load capacity (static) | 700 kg         |

#### **Dimensions**