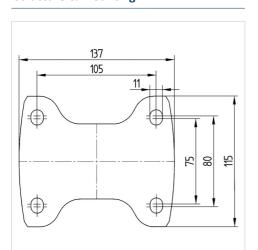

#### **Technical Data**

| Wheel diameter         | 200 mm         |
|------------------------|----------------|
| Wheel width            | 46 mm          |
| Castor width           | 115 mm         |
| Size of Plate          | 140 x 115 mm   |
| Plate hole centres     | 105 x 80/75 mm |
| Plate hole             | 11 mm          |
| Overall height         | 240 mm         |
| Temperature            | - 20 / + 80 °C |
| Standard               | EN 12532       |
| Weight                 | 2.319 kg       |
| Hardness of tread      | Shore A 63     |
| Load capacity          | 350 kg         |
| Load capacity (static) | 700 kg         |

### **Structure & Mounting**